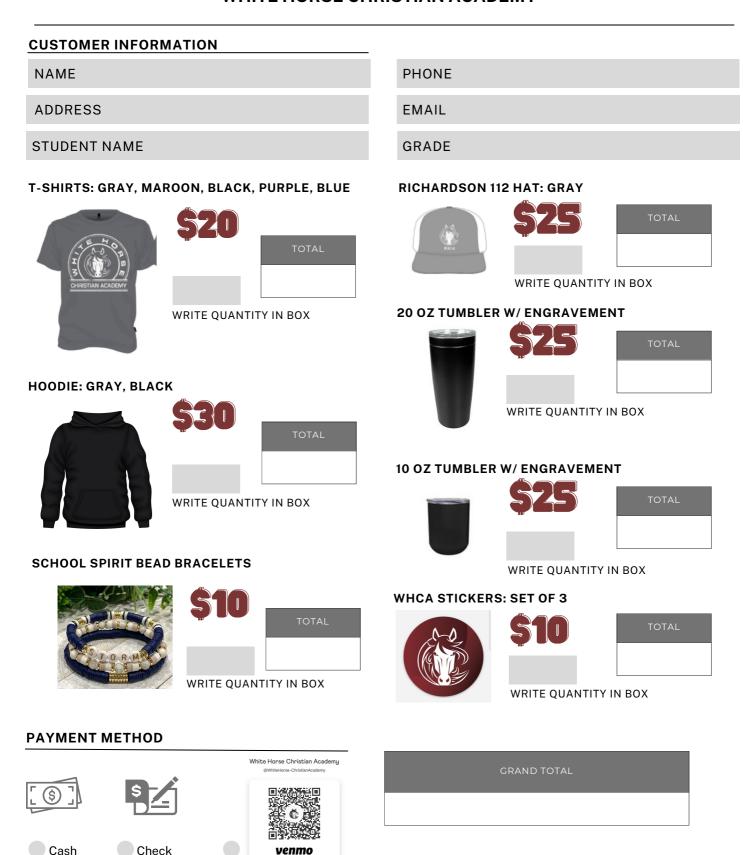

## SHIRTS

| SIZE         | QUANTITY | COLOR  | SUBTOTAL |
|--------------|----------|--------|----------|
| Youth Small  |          | Gray   |          |
| Youth Medium |          | Gray   |          |
| Youth Large  |          | Gray   |          |
| Adult Small  |          | Gray   |          |
| Adult Medium |          | Gray   |          |
| Adult Large  |          | Gray   |          |
| Adult XL     |          | Gray   |          |
| Adult XXL    |          | Gray   |          |
| Adult XXXL   |          | Gray   |          |
| SIZE         | QUANTITY | COLOR  | SUBTOTAL |
| Youth Small  |          | Maroon |          |
| Youth Medium |          | Maroon |          |
| Youth Large  |          | Maroon |          |
| Adult Small  |          | Maroon |          |
| Adult Medium |          | Maroon |          |
| Adult Large  |          | Maroon |          |
| Adult XL     |          | Maroon |          |
| Adult XXL    |          | Maroon |          |
| Adult XXXL   |          | Maroon |          |
| SIZE         | QUANTITY | COLOR  | SUBTOTAL |
| Youth Small  |          | Blue   |          |
| Youth Medium |          | Blue   |          |
| Youth Large  |          | Blue   |          |
| Adult Small  |          | Blue   |          |
| Adult Medium |          | Blue   |          |
| Adult Large  |          | Blue   |          |
| Adult XL     |          | Blue   |          |
| Adult XXL    |          | Blue   |          |
| Adult XXXL   |          | Blue   |          |

| SIZE                                                                      | QUANTITY | COLOR                                     | SUBTOTAL |
|---------------------------------------------------------------------------|----------|-------------------------------------------|----------|
| Youth Small                                                               |          | Black                                     |          |
| Youth Medium                                                              |          | Black                                     |          |
| Youth Large                                                               |          | Black                                     |          |
| Adult Small                                                               |          | Black                                     |          |
| Adult Medium                                                              |          | Black                                     |          |
| Adult Large                                                               |          | Black                                     |          |
| Adult XL                                                                  |          | Black                                     |          |
| Adult XXL                                                                 |          | Black                                     |          |
| Adult XXXL                                                                |          | Black                                     |          |
|                                                                           |          |                                           |          |
| SIZE                                                                      | QUANTITY | COLOR                                     | SUBTOTAL |
| size<br>Youth Small                                                       | QUANTITY | coLor<br>Purple                           | SUBTOTAL |
|                                                                           | QUANTITY |                                           | SUBTOTAL |
| Youth Small                                                               | QUANTITY | Purple                                    | SUBTOTAL |
| Youth Small Youth Medium                                                  | QUANTITY | Purple<br>Purple                          | SUBTOTAL |
| Youth Small Youth Medium Youth Large                                      | QUANTITY | Purple Purple Purple                      | SUBTOTAL |
| Youth Small Youth Medium Youth Large Adult Small                          | QUANTITY | Purple Purple Purple Purple               | SUBTOTAL |
| Youth Small Youth Medium Youth Large Adult Small Adult Medium             | QUANTITY | Purple Purple Purple Purple Purple        | SUBTOTAL |
| Youth Small Youth Medium Youth Large Adult Small Adult Medium Adult Large | QUANTITY | Purple Purple Purple Purple Purple Purple | SUBTOTAL |

## HOODIES

| SIZE         | QUANTITY | COLOR | SUBTOTAL |
|--------------|----------|-------|----------|
| Youth Small  |          | Gray  |          |
| Youth Medium |          | Gray  |          |
| Youth Large  |          | Gray  |          |
| Adult Small  |          | Gray  |          |
| Adult Medium |          | Gray  |          |
| Adult Large  |          | Gray  |          |
| Adult XL     |          | Gray  |          |
| Adult XXL    |          | Gray  |          |
| Adult XXXL   |          | Gray  |          |

| SIZE         | QUANTITY | COLOR | SUBTOTAL |
|--------------|----------|-------|----------|
| Youth Small  |          | Black |          |
| Youth Medium |          | Black |          |
| Youth Large  |          | Black |          |
| Adult Small  |          | Black |          |
| Adult Medium |          | Black |          |
| Adult Large  |          | Black |          |
| Adult XL     |          | Black |          |
| Adult XXL    |          | Black |          |
| Adult XXXL   |          | Black |          |